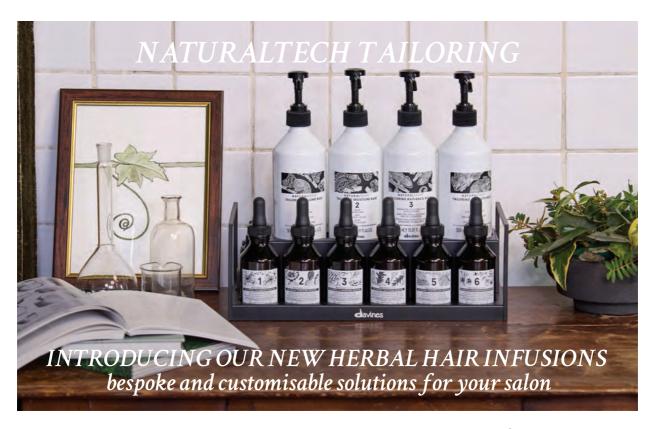

The new Herbal Hair Infusions are an exclusive in-salon treatment featuring a personalised blend of products to treat hair concerns with up to 24 different combination formulas available. The two-part formula is comprised of four serum bases and 6 botanical boosters, all containing ingredients from the Davines scientific garden and promoting regenerative organic agriculture. Designed to be mixed and matched – this versatile service can be tailored to suit any hair type or need, delivering immediate results.

#### 6 BOTANICAL EXTRACT BOOSTERS

#### 4 SERUM BASES BACKED BY SCIENCE