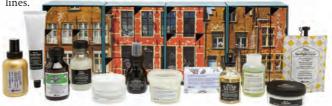

The new Herbal Hair Infusions are an exclusive in-salon treatment featuring a personalised blend of products to treat hair concerns with up to 24 different combination formulas available. The two-part formula is comprised of four serum bases and 6 botanical boosters, all containing ingredients from the Davines scientific garden and promoting regenerative organic agriculture. Designed to be mixed and matched – this versatile service can be tailored to suit any hair type or need, delivering immediate results.

#### 6 BOTANICAL EXTRACT BOOSTERS

#### 4 SERUM BASES BACKED BY SCIENCE