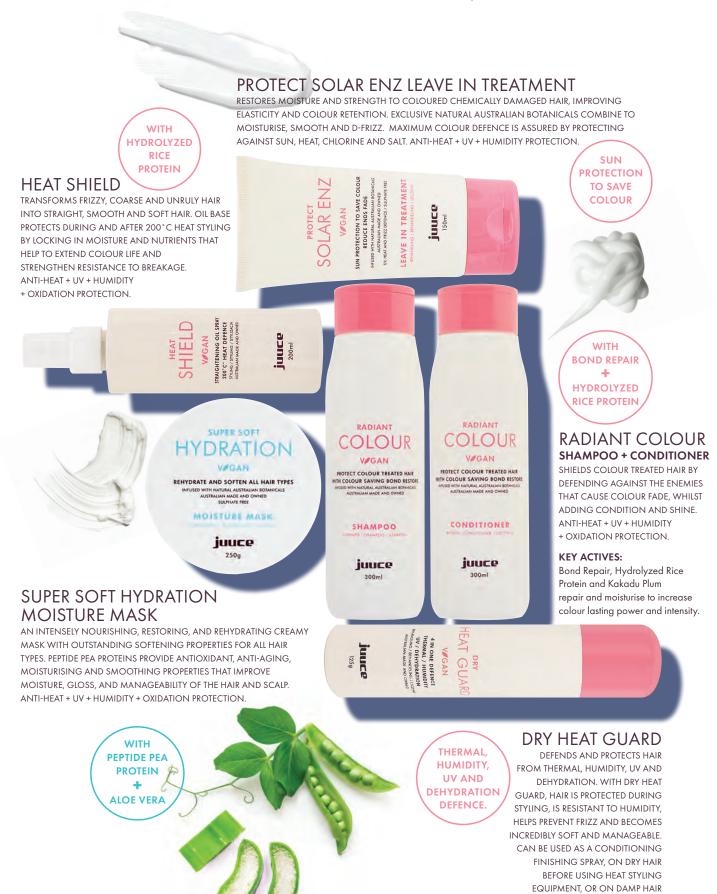

#### **AVAILABLE IN EIGHT VARIANTS:**

FULL VOLUME / SOFTLY NOURISH / RADIANT COLOUR / MIRACLE SMOOTH HYALURONIC HYDRATE / BOND BLONDE / BOND REPAIR / SILVER BLONDE

rrp from \$54.95

VALUED FROM \$83.85