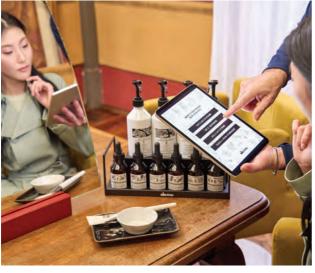

#### **STRENGTH**

For stressed hair, supports keratin structure with a special molecule from sugar.

Together, there are 24 possible pairings. The Tailoring Consultation Digital Tool is an interactive quiz created to help professionals choose the best products and services for their clients add more than 40,000 options.