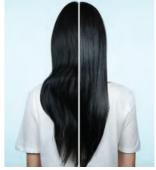

#### 1. PREP YOUR HAIR

Prep using a smoothing shampoo and conditioner like our Miracle Smooth range with intensive smoothing agents to give a super smooth finish without frizz from the get-go.

Once you've washed your hair, it's time to create your base with a cream straightener for maximum smoothness. We'd recommend our Curls to Straight cream straightener with anti-heat, UV, humidity and oxidation protection.

#### 2. BLOW DRY IT SMOOTH

Spray hair with Heat Shield straightening oil spray to protect and smooth while blow drying until hair is sleek. Use a paddle brush, rather than a round brush as you want your hair to sit smooth and straight.