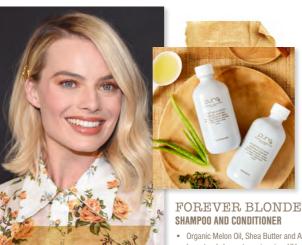

medium control / medium shine

- Organic Melon Oil, Shea Butter and Argan Oil rejuvenate dull, yellow looking blondes caused by natural elements, swimming, UV, chemical treatments or frequent heat styling.
- Enriched with selective treatment oils to provide softer, smoother, silkier feeling hair.
- Blue Cypress blue/violet pigments are deposited on the hair shaft eliminating yellow tones.