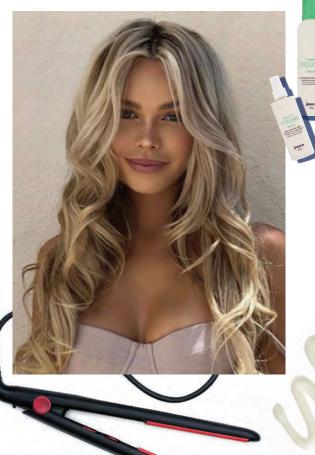

## SUMMER HAIR SURVIVAL

JUUCE HAIRCARE HAS EVERYTHING YOU NEED FOR HEALTHY SUMMER HAIR, STOCK UP BEFORE THE HOLIDAYS!

BEFORE BLOW-DRYING

#### 1. PREP YOUR HAIR

It's super important to start with a good base, no matter what style of hair you're trying to achieve. Prep using a volumising shampoo and conditioner like our Full Volume range to help add body and bounce right from the get-go. It works by cleansing and restoring your hair without weighing it down, then uses thickening polymers to help your hair look fuller.

If you have thinner hair, our Double Up Thicken cream will be your new secret weapon. As the name suggests, it helps to thicken up the look of your hair, while also working to strengthen and repair damaged hair with its key ingredient: soy protein. Use this in combination with a mousse and volume spray, and you'll be ready to start styling.

Hair lifted with heaps of volume requires some heat styling, so spray some of our Dry Heat Guard on your mids to ends to protect them from any damage.