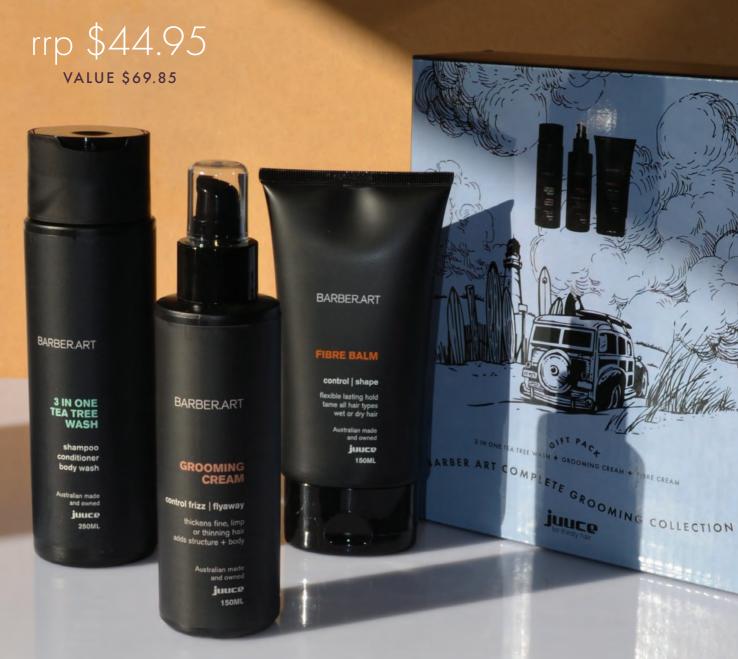

## BARBER ART TRIO PACKS

#### **EACH PACK CONTAINS:**

#### **3 IN ONE TEA TREE WASH**

Simplify your routine with our 3 in One Tea Tree Wash from head to toe. Enriched with stimulating tea tree oil with moisturising and antibacterial benefits.

- All over convenient 3-in-1 shampoo, conditioner and body wash.
- Stimulating tea tree with moisturising, antibacterial and anti-inflammatory benefits.
- Moisturising and soothing for scalp and skin.
- Cleanse and condition hair, scalp and skin to revitalise and restore.
- Refreshing cool tea tree scent.

#### **GROOMING CREAM**

Grooming Cream is a lightweight manageable thickening cream adding structure and body to the hair whilst controlling frizz/flyaway.

- Lightweight manageable thickening cream
- · Adds structure and body to the hair
- Provides manageable volume
- · Lightweight non-oily cream
- Controls frizz/flyaway
- Natural shine

#### STRENGTH: 6

#### **FIBRE BALM**

A styling balm that combines texture with flexible control power. Increase fullness with natural shine

- Strong flexible fibrous balm
- · Ultimate control for lasting styling hold
- Control shape
- · Take control of unruly textured hair
- Increase fullness
- Natural shine

STRENGTH: 666

The Juuce Haircare website features product information, blogs on latest trends and news, an up to date salon locator, product prescription guide, sustainability reports and safety data sheets.