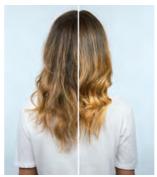

medium control / medium shine

- Organic Melon Oil, Shea Butter and Argan Oil rejuvenate dull, yellow looking blondes caused by natural elements, swimming, UV, chemical treatments or frequent heat styling.
- Enriched with selective treatment oils to provide softer, smoother, silkier feeling hair.
- Blue Cypress blue/violet pigments are deposited on the hair shaft eliminating yellow tones.